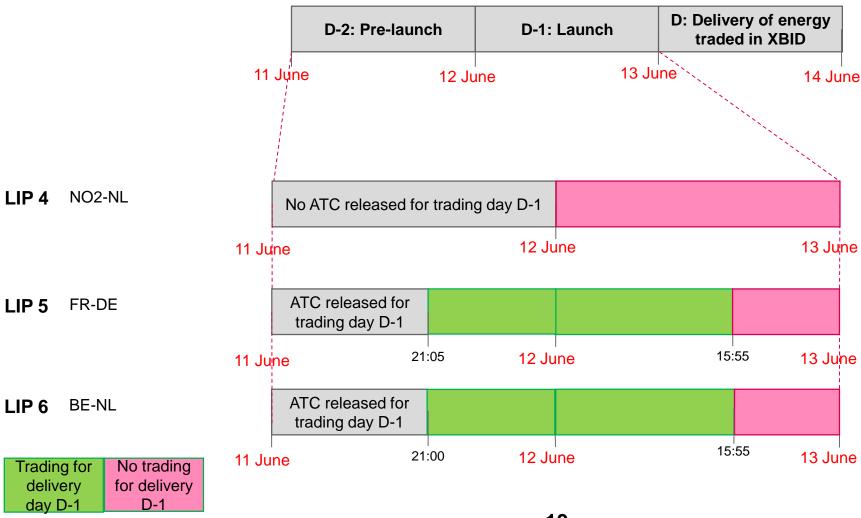

### **Cross-border trading possibilities for D-1 delivery**

2/3

### **Cross-border trading possibilities for D-1 delivery**

3/3

LIP 8 BE-FR

**LIP** FR-ES **9&12** 