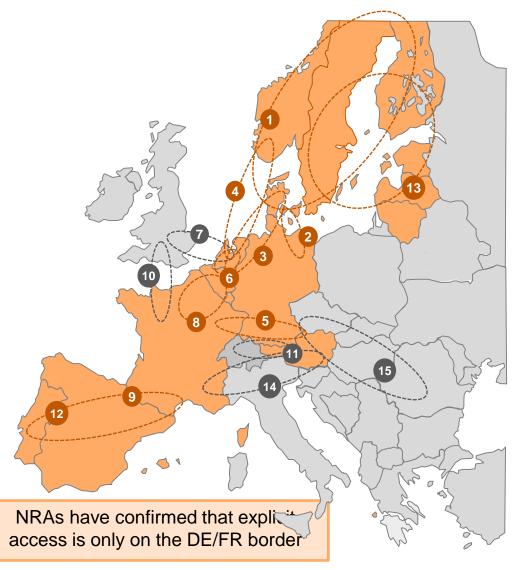

# Overview of established Market Areas as part of the 1st go-live

| Delivery Areas to be launched at |
|----------------------------------|
| first go-live                    |
| 50Hertz Transmission             |
| Amprion                          |
| Austria                          |
| Denmark West                     |
| Denmark East                     |
| Estonia                          |
| Elia System Operator             |
| Finland                          |
| Lithuania                        |
| Latvia                           |
| Netherlands                      |
| Norway 1-5                       |
| Portugal Delivery Area           |
| France                           |
| Sweden 1-4                       |
| Spain Delivery Area              |
| TransnetBW                       |
| TenneT TSO                       |
| Virtual areas:                   |
| Finland-Russia                   |
| Morocco Virtual Delivery Area    |