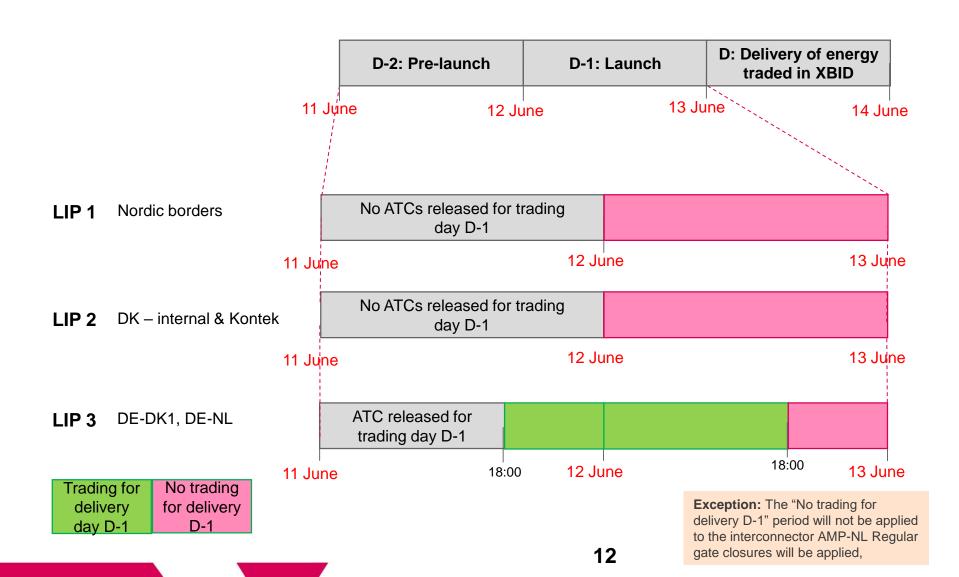

r delivery day 2018-06-13 according to following:

| Applicable on 2018-06-12                               | 2018-06-<br>12 | German<br>TSO<br>areas | Austria | France | NL &<br>Belgium | Nordics &<br>Baltics | Iberia |
|--------------------------------------------------------|----------------|------------------------|---------|--------|-----------------|----------------------|--------|
| Opening times (contracts with delivery on 2018- 06-13) | Hourly         | N/A                    | N/A     | N/A    | N/A             | N/A                  | 22:00  |
| Notes                                                  |                |                        |         |        |                 |                      |        |



### **Cross-border trading possibilities for D-1 delivery**

1/3





### **Cross-border trading possibilities for D-1 delivery**

2/3





### **Cross-border trading possibilities for D-1 delivery**

3/3

LIP 8 BE-FR

**LIP** FR-ES **9&12** 

#### LIP 13 Baltic

(only for Baltic AC internal interconnectors, for the DC interconnectors with Nordic, the Nordic LIP 1 approach applies)

Trading for No trading delivery day D-1 D-1