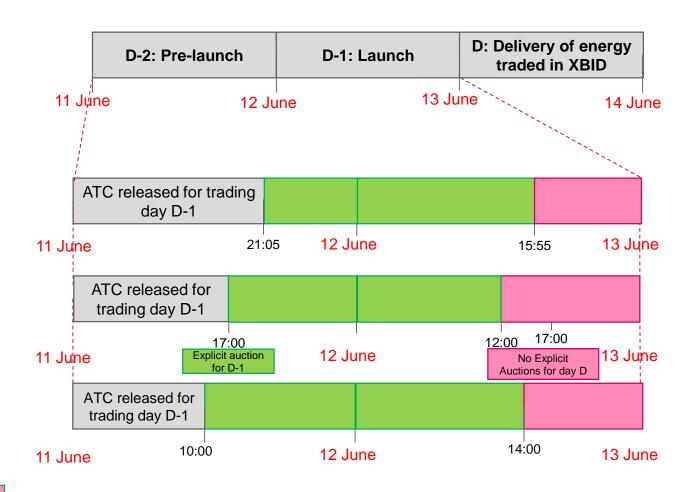

### **Cross-border trading possibilities for D-1 delivery**

3/3

LIP 8 BE-FR

**LIP** FR-ES **9&12** 

#### LIP 13 Baltic

(only for Baltic AC internal interconnectors, for the DC interconnectors with Nordic, the Nordic LIP 1 approach applies)

Trading for No trading delivery day D-1 D-1